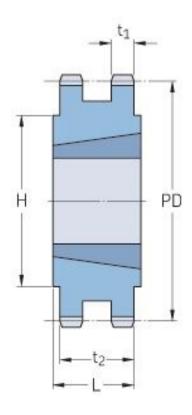

## PHS 08B-2TB57

| Pitch P (mm)           | 12.7 |
|------------------------|------|
| Pitch P (in)           | 0.5  |
| No. of teeth           | 57   |
| Pitch diameter<br>(mm) | 12.7 |
| Pitch diameter (in)    | 0.5  |
| Min. bore (mm)         | 14   |
| Min. bore (in)         | 0.55 |
| Max. bore (mm)         | 50.8 |
| Max. bore (in)         | 2    |
| Hub H (mm)             | 100  |
| Hub H (in)             | 3.94 |
| Hub L (mm)             | 32   |
| Hub L (in)             | 1.26 |
| Weight (kg)            | 4.07 |
| Weight (lbs)           | 8.97 |
| Bushing no.            | 2012 |
| Туре                   | С    |