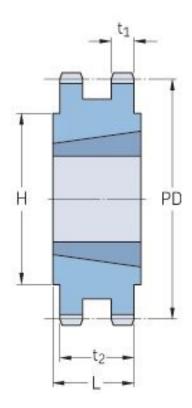

## PHS 08B-2TB54

| Pitch P (mm)           | 12.7 |
|------------------------|------|
| Pitch P (in)           | 0.5  |
| No. of teeth           | 54   |
| Pitch diameter<br>(mm) | 12.7 |
| Pitch diameter (in)    | 0.5  |
| Min. bore (mm)         | 16   |
| Min. bore (in)         | 0.63 |
| Max. bore (mm)         | 63.5 |
| Max. bore (in)         | 2.5  |
| Hub H (mm)             | 100  |
| Hub H (in)             | 3.94 |
| Hub L (mm)             | 32   |
| Hub L (in)             | 1.26 |
| Weight (kg)            | 3.95 |
| Weight (lbs)           | 8.71 |
| Bushing no.            | 2517 |
| Туре                   | С    |
|                        |      |