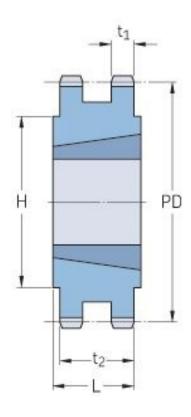

## PHS 08B-2TB48

| Pitch P (mm)           | 12.7 |
|------------------------|------|
| Pitch P (in)           | 0.5  |
| No. of teeth           | 48   |
| Pitch diameter<br>(mm) | 12.7 |
| Pitch diameter (in)    | 0.5  |
| Min. bore (mm)         | 16   |
| Min. bore (in)         | 0.63 |
| Max. bore (mm)         | 63.5 |
| Max. bore (in)         | 2.5  |
| Hub H (mm)             | 100  |
| Hub H (in)             | 3.94 |
| Hub L (mm)             | 32   |
| Hub L (in)             | 1.26 |
| Weight (kg)            | 3.84 |
| Weight (lbs)           | 8.47 |
| Bushing no.            | 2517 |
| Туре                   | С    |