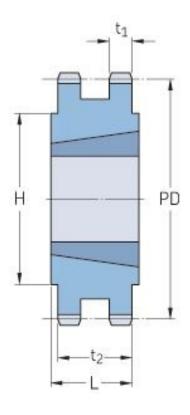

## PHS 08B-2TB45

| Pitch P (mm)           | 12.7 |
|------------------------|------|
| Pitch P (in)           | 0.5  |
| No. of teeth           | 45   |
| Pitch diameter<br>(mm) | 12.7 |
| Pitch diameter (in)    | 0.5  |
| Min. bore (mm)         | 14   |
| Min. bore (in)         | 0.55 |
| Max. bore (mm)         | 50.8 |
| Max. bore (in)         | 2    |
| Hub H (mm)             | 100  |
| Hub H (in)             | 3.94 |
| Hub L (mm)             | 32   |
| Hub L (in)             | 1.26 |
| Weight (kg)            | 3.73 |
| Weight (lbs)           | 8.22 |
| Bushing no.            | 2012 |
| Туре                   | С    |