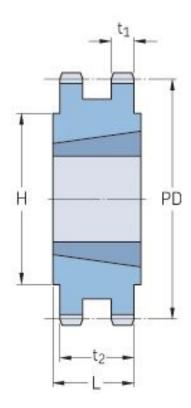

## PHS 08B-2TB42

| Pitch P (mm)           | 12.7 |
|------------------------|------|
| Pitch P (in)           | 0.5  |
| No. of teeth           | 42   |
| Pitch diameter<br>(mm) | 12.7 |
| Pitch diameter (in)    | 0.5  |
| Min. bore (mm)         | 16   |
| Min. bore (in)         | 0.63 |
| Max. bore (mm)         | 63.5 |
| Max. bore (in)         | 2.5  |
| Hub H (mm)             | 100  |
| Hub H (in)             | 3.94 |
| Hub L (mm)             | 32   |
| Hub L (in)             | 1.26 |
| Weight (kg)            | 3.13 |
| Weight (lbs)           | 6.9  |
| Bushing no.            | 2517 |
| Туре                   | С    |
|                        |      |