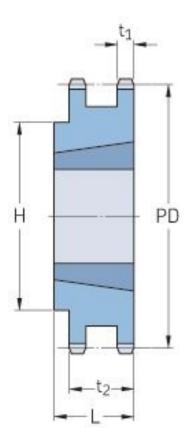

## PHS 08B-2TB38

| Pitch P (mm)           | 12.7 |
|------------------------|------|
| Pitch P (in)           | 0.5  |
| No. of teeth           | 38   |
| Pitch diameter<br>(mm) | 12.7 |
| Pitch diameter (in)    | 0.5  |
| Min. bore (mm)         | 14   |
| Min. bore (in)         | 0.55 |
| Max. bore (mm)         | 50.8 |
| Max. bore (in)         | 2    |
| Hub H (mm)             | 100  |
| Hub H (in)             | 3.94 |
| Hub L (mm)             | 32   |
| Hub L (in)             | 1.26 |
| Weight (kg)            | 2.53 |
| Weight (lbs)           | 5.58 |
| Bushing no.            | 2012 |
| Туре                   | В    |