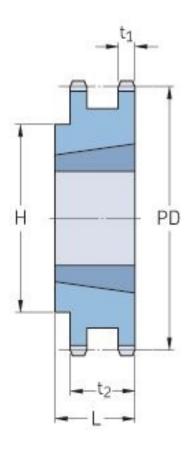

## PHS 08B-2TB35

| Pitch P (mm)           | 12.7 |
|------------------------|------|
| Pitch P (in)           | 0.5  |
| No. of teeth           | 35   |
| Pitch diameter<br>(mm) | 12.7 |
| Pitch diameter (in)    | 0.5  |
| Min. bore (mm)         | 14   |
| Min. bore (in)         | 0.55 |
| Max. bore (mm)         | 50.8 |
| Max. bore (in)         | 2    |
| Hub H (mm)             | 100  |
| Hub H (in)             | 3.94 |
| Hub L (mm)             | 32   |
| Hub L (in)             | 1.26 |
| Weight (kg)            | 1.65 |
| Weight (lbs)           | 3.64 |
| Bushing no.            | 2012 |
| Туре                   | В    |