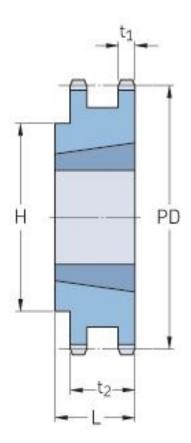

## **PHS 08B-2TB28**

| Pitch P (mm)        | 12.7 |
|---------------------|------|
| Pitch P (in)        | 0.5  |
| No. of teeth        | 28   |
| Pitch diameter      | 12.7 |
| (mm)                |      |
| Pitch diameter (in) | 0.5  |
| Min. bore (mm)      | 14   |
| Min. bore (in)      | 0.55 |
| Max. bore (mm)      | 50.8 |
| Max. bore (in)      | 2    |
| Hub H (mm)          | 87   |
| Hub H (in)          | 3.43 |
| Hub L (mm)          | 32   |
| Hub L (in)          | 1.26 |
| Weight (kg)         | 1.03 |
| Weight (lbs)        | 2.27 |
| Bushing no.         | 2012 |
| Туре                | В    |
|                     |      |