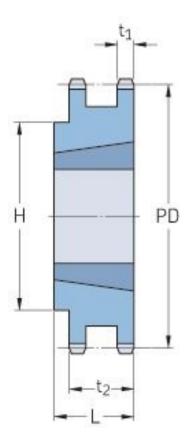

## PHS 08B-2TB26

| Pitch P (mm)           | 12.7 |
|------------------------|------|
| Pitch P (in)           | 0.5  |
| No. of teeth           | 26   |
| Pitch diameter<br>(mm) | 12.7 |
| Pitch diameter (in)    | 0.5  |
| Min. bore (mm)         | 14   |
| Min. bore (in)         | 0.55 |
| Max. bore (mm)         | 50.8 |
| Max. bore (in)         | 2    |
| Hub H (mm)             | 87   |
| Hub H (in)             | 3.43 |
| Hub L (mm)             | 32   |
| Hub L (in)             | 1.26 |
| Weight (kg)            | 0.81 |
| Weight (lbs)           | 1.79 |
| Bushing no.            | 2012 |
| Туре                   | В    |