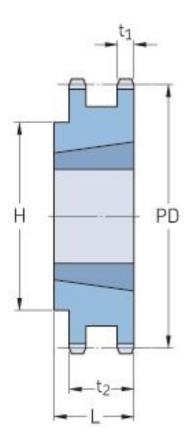

## PHS 08B-2TB25

| Pitch P (mm)           | 12.7 |
|------------------------|------|
| Pitch P (in)           | 0.5  |
| No. of teeth           | 25   |
| Pitch diameter<br>(mm) | 12.7 |
| Pitch diameter (in)    | 0.5  |
| Min. bore (mm)         | 14   |
| Min. bore (in)         | 0.55 |
| Max. bore (mm)         | 50.8 |
| Max. bore (in)         | 2    |
| Hub H (mm)             | 87   |
| Hub H (in)             | 3.43 |
| Hub L (mm)             | 32   |
| Hub L (in)             | 1.26 |
| Weight (kg)            | 0.74 |
| Weight (lbs)           | 1.63 |
| Bushing no.            | 2012 |
| Туре                   | В    |