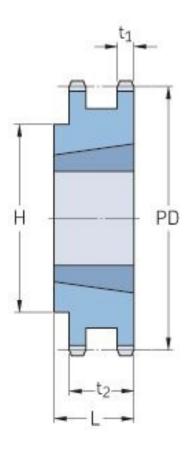

## PHS 08B-2TB24

| Pitch P (mm)           | 12.7 |
|------------------------|------|
| Pitch P (in)           | 0.5  |
| No. of teeth           | 24   |
| Pitch diameter<br>(mm) | 12.7 |
| Pitch diameter (in)    | 0.5  |
| Min. bore (mm)         | 14   |
| Min. bore (in)         | 0.55 |
| Max. bore (mm)         | 50.8 |
| Max. bore (in)         | 2    |
| Hub H (mm)             | 84   |
| Hub H (in)             | 3.31 |
| Hub L (mm)             | 32   |
| Hub L (in)             | 1.26 |
| Weight (kg)            | 0.6  |
| Weight (lbs)           | 1.32 |
| Bushing no.            | 1610 |
| Туре                   | В    |