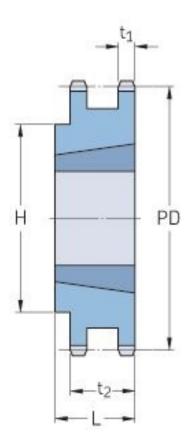

## PHS 08B-2TB20

| Pitch P (mm)        | 12.7 |
|---------------------|------|
| Pitch P (in)        | 0.5  |
| No. of teeth        | 20   |
| Pitch diameter      | 12.7 |
| (mm)                |      |
| Pitch diameter (in) | 0.5  |
| Min. bore (mm)      | 14   |
| Min. bore (in)      | 0.55 |
| Max. bore (mm)      | 41.3 |
| Max. bore (in)      | 1.63 |
| Hub H (mm)          | 68   |
| Hub H (in)          | 2.68 |
| Hub L (mm)          | 25   |
| Hub L (in)          | 0.98 |
| Weight (kg)         | 0.45 |
| Weight (lbs)        | 0.99 |
| Bushing no.         | 1610 |
| Туре                | В    |
|                     |      |