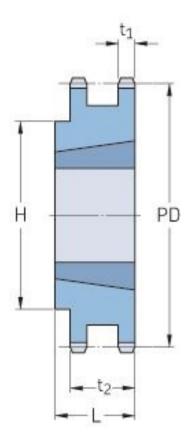

## PHS 08B-2TB18

| Pitch P (mm)           | 12.7 |
|------------------------|------|
| Pitch P (in)           | 0.5  |
| No. of teeth           | 18   |
| Pitch diameter<br>(mm) | 12.7 |
| Pitch diameter (in)    | 0.5  |
| Min. bore (mm)         | 11   |
| Min. bore (in)         | 0.43 |
| Max. bore (mm)         | 31.8 |
| Max. bore (in)         | 1.25 |
| Hub H (mm)             | 60   |
| Hub H (in)             | 2.36 |
| Hub L (mm)             | 25   |
| Hub L (in)             | 0.98 |
| Weight (kg)            | 0.31 |
| Weight (lbs)           | 0.68 |
| Bushing no.            | 1210 |
| Туре                   | В    |