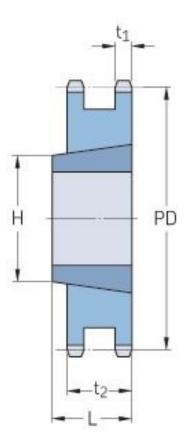

## PHS 08B-2TB15

| Pitch P (mm)        | 12.7 |
|---------------------|------|
| Pitch P (in)        | 0.5  |
| No. of teeth        | 15   |
| Pitch diameter      | 12.7 |
| (mm)                |      |
| Pitch diameter (in) | 0.5  |
| Min. bore (mm)      | 9    |
| Min. bore (in)      | 0.35 |
| Max. bore (mm)      | 25.4 |
| Max. bore (in)      | 1    |
| Hub H (mm)          | 46   |
| Hub H (in)          | 1.81 |
| Hub L (mm)          | 22   |
| Hub L (in)          | 0.87 |
| Weight (kg)         | 0.23 |
| Weight (lbs)        | 0.51 |
| Bushing no.         | 1008 |
| Туре                | А    |
|                     |      |