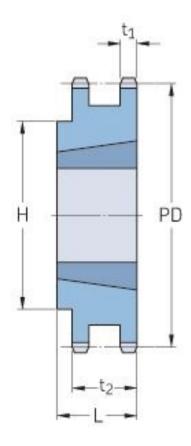

## PHS 06B-2TB95

| Pitch P (mm)           | 9.52   |
|------------------------|--------|
| Pitch P (in)           | 0.37   |
| No. of teeth           | 95     |
| Pitch diameter<br>(mm) | 288.08 |
| Pitch diameter (in)    | 11.34  |
| Min. bore (mm)         | 14     |
| Min. bore (in)         | 0.55   |
| Max. bore (mm)         | 41.3   |
| Max. bore (in)         | 1.63   |
| Hub H (mm)             | 90     |
| Hub H (in)             | 3.54   |
| Hub L (mm)             | 25     |
| Hub L (in)             | 0.98   |
| Weight (kg)            | 5.08   |
| Weight (lbs)           | 11.2   |
| Bushing no.            | 1610   |
| Туре                   | В      |