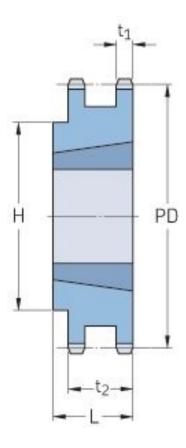

## PHS 06B-2TB76

| Pitch P (mm)           | 9.52   |
|------------------------|--------|
| Pitch P (in)           | 0.37   |
| No. of teeth           | 76     |
| Pitch diameter<br>(mm) | 230.49 |
| Pitch diameter (in)    | 9.07   |
| Min. bore (mm)         | 14     |
| Min. bore (in)         | 0.55   |
| Max. bore (mm)         | 41.3   |
| Max. bore (in)         | 1.63   |
| Hub H (mm)             | 80     |
| Hub H (in)             | 3.15   |
| Hub L (mm)             | 25     |
| Hub L (in)             | 0.98   |
| Weight (kg)            | 3.19   |
| Weight (lbs)           | 7.03   |
| Bushing no.            | 1610   |
| Туре                   | В      |