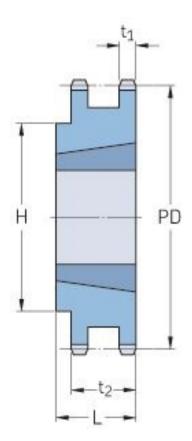

## PHS 06B-2TB70

| Pitch P (mm)        | 9.52  |
|---------------------|-------|
| Pitch P (in)        | 0.37  |
| No. of teeth        | 70    |
| Pitch diameter      | 212.3 |
| (mm)                |       |
| Pitch diameter (in) | 8.36  |
| Min. bore (mm)      | 14    |
| Min. bore (in)      | 0.55  |
| Max. bore (mm)      | 41.3  |
| Max. bore (in)      | 1.63  |
| Hub H (mm)          | 80    |
| Hub H (in)          | 3.15  |
| Hub L (mm)          | 25    |
| Hub L (in)          | 0.98  |
| Weight (kg)         | 3.36  |
| Weight (lbs)        | 7.41  |
| Bushing no.         | 1610  |
| Туре                | В     |
|                     |       |