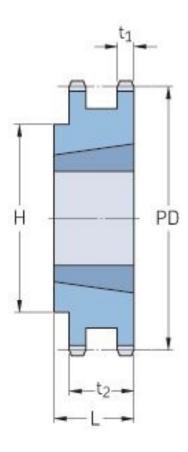

## PHS 06B-2TB60

| Pitch P (mm)           | 9.52 |
|------------------------|------|
| Pitch P (in)           | 0.37 |
| No. of teeth           | 60   |
| Pitch diameter<br>(mm) | 182  |
| Pitch diameter (in)    | 7.17 |
| Min. bore (mm)         | 14   |
| Min. bore (in)         | 0.55 |
| Max. bore (mm)         | 41.3 |
| Max. bore (in)         | 1.63 |
| Hub H (mm)             | 80   |
| Hub H (in)             | 3.15 |
| Hub L (mm)             | 25   |
| Hub L (in)             | 0.98 |
| Weight (kg)            | 2.67 |
| Weight (lbs)           | 5.89 |
| Bushing no.            | 1610 |
| Туре                   | В    |