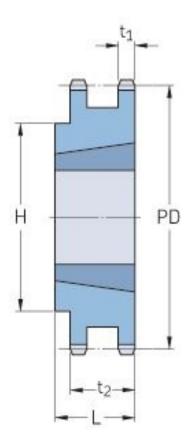

## PHS 06B-2TB57

| Pitch P (mm)        | 9.52   |
|---------------------|--------|
| Pitch P (in)        | 0.37   |
| No. of teeth        | 57     |
| Pitch diameter      | 172.91 |
| (mm)                |        |
| Pitch diameter (in) | 6.81   |
| Min. bore (mm)      | 14     |
| Min. bore (in)      | 0.55   |
| Max. bore (mm)      | 41.3   |
| Max. bore (in)      | 1.63   |
| Hub H (mm)          | 80     |
| Hub H (in)          | 3.15   |
| Hub L (mm)          | 25     |
| Hub L (in)          | 0.98   |
| Weight (kg)         | 1.75   |
| Weight (lbs)        | 3.86   |
| Bushing no.         | 1610   |
| Туре                | В      |
|                     |        |