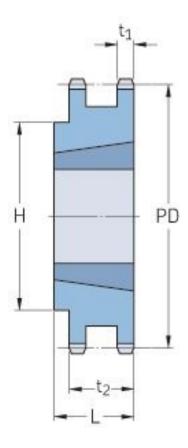

## PHS 06B-2TB54

| Pitch P (mm)           | 9.52   |
|------------------------|--------|
| Pitch P (in)           | 0.37   |
| No. of teeth           | 54     |
| Pitch diameter<br>(mm) | 163.82 |
| Pitch diameter (in)    | 6.45   |
| Min. bore (mm)         | 14     |
| Min. bore (in)         | 0.55   |
| Max. bore (mm)         | 41.3   |
| Max. bore (in)         | 1.63   |
| Hub H (mm)             | 80     |
| Hub H (in)             | 3.15   |
| Hub L (mm)             | 25     |
| Hub L (in)             | 0.98   |
| Weight (kg)            | 2.26   |
| Weight (lbs)           | 4.98   |
| Bushing no.            | 1610   |
| Туре                   | В      |