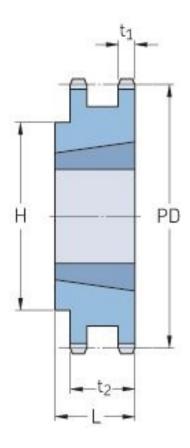

## PHS 06B-2TB45

| Pitch P (mm)           | 9.52   |
|------------------------|--------|
| Pitch P (in)           | 0.37   |
| No. of teeth           | 45     |
| Pitch diameter<br>(mm) | 136.55 |
| Pitch diameter (in)    | 5.38   |
| Min. bore (mm)         | 14     |
| Min. bore (in)         | 0.55   |
| Max. bore (mm)         | 41.3   |
| Max. bore (in)         | 1.63   |
| Hub H (mm)             | 80     |
| Hub H (in)             | 3.15   |
| Hub L (mm)             | 25     |
| Hub L (in)             | 0.98   |
| Weight (kg)            | 1.64   |
| Weight (lbs)           | 3.62   |
| Bushing no.            | 1610   |
| Туре                   | В      |