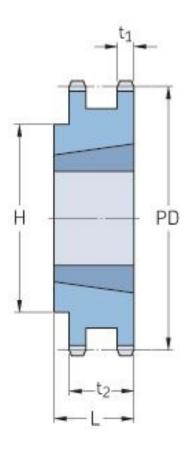

## PHS 06B-2TB40

| Pitch P (mm)           | 9.52  |
|------------------------|-------|
| Pitch P (in)           | 0.37  |
| No. of teeth           | 40    |
| Pitch diameter<br>(mm) | 121.4 |
| Pitch diameter (in)    | 4.78  |
| Min. bore (mm)         | 14    |
| Min. bore (in)         | 0.55  |
| Max. bore (mm)         | 41.3  |
| Max. bore (in)         | 1.63  |
| Hub H (mm)             | 80    |
| Hub H (in)             | 3.15  |
| Hub L (mm)             | 25    |
| Hub L (in)             | 0.98  |
| Weight (kg)            | 1.3   |
| Weight (lbs)           | 2.87  |
| Bushing no.            | 1610  |
| Туре                   | В     |