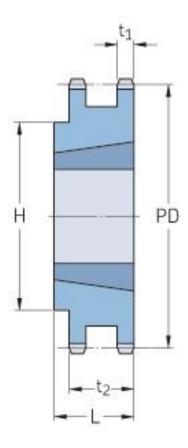

## PHS 06B-2TB38

| Pitch P (mm)           | 9.52   |
|------------------------|--------|
| Pitch P (in)           | 0.37   |
| No. of teeth           | 38     |
| Pitch diameter<br>(mm) | 115.35 |
| Pitch diameter (in)    | 4.54   |
| Min. bore (mm)         | 14     |
| Min. bore (in)         | 0.55   |
| Max. bore (mm)         | 41.3   |
| Max. bore (in)         | 1.63   |
| Hub H (mm)             | 80     |
| Hub H (in)             | 3.15   |
| Hub L (mm)             | 25     |
| Hub L (in)             | 0.98   |
| Weight (kg)            | 1.16   |
| Weight (lbs)           | 2.56   |
| Bushing no.            | 1610   |
| Туре                   | В      |