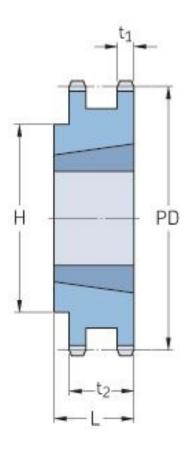

## PHS 06B-2TB32

| Pitch P (mm)           | 9.52  |
|------------------------|-------|
| Pitch P (in)           | 0.37  |
| No. of teeth           | 32    |
| Pitch diameter<br>(mm) | 97.17 |
| Pitch diameter (in)    | 3.83  |
| Min. bore (mm)         | 14    |
| Min. bore (in)         | 0.55  |
| Max. bore (mm)         | 41.3  |
| Max. bore (in)         | 1.63  |
| Hub H (mm)             | 80    |
| Hub H (in)             | 3.15  |
| Hub L (mm)             | 25    |
| Hub L (in)             | 0.98  |
| Weight (kg)            | 0.75  |
| Weight (lbs)           | 1.65  |
| Bushing no.            | 1610  |
| Туре                   | В     |