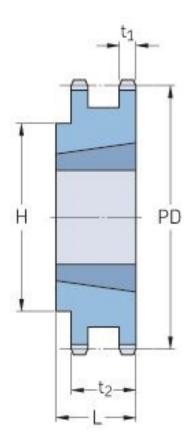

## PHS 06B-2TB30

| Pitch P (mm)           | 9.52  |
|------------------------|-------|
| Pitch P (in)           | 0.37  |
| No. of teeth           | 30    |
| Pitch diameter<br>(mm) | 91.12 |
| Pitch diameter (in)    | 3.59  |
| Min. bore (mm)         | 11    |
| Min. bore (in)         | 0.43  |
| Max. bore (mm)         | 31.8  |
| Max. bore (in)         | 1.25  |
| Hub H (mm)             | 75    |
| Hub H (in)             | 2.95  |
| Hub L (mm)             | 25    |
| Hub L (in)             | 0.98  |
| Weight (kg)            | 0.61  |
| Weight (lbs)           | 1.34  |
| Bushing no.            | 1210  |
| Туре                   | В     |
|                        |       |