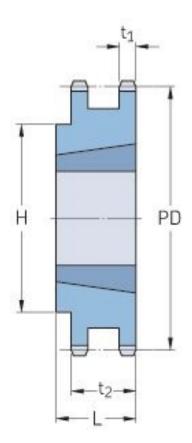

## PHS 06B-2TB28

| Pitch P (mm)        | 9.52  |
|---------------------|-------|
| Pitch P (in)        | 0.37  |
| No. of teeth        | 28    |
| Pitch diameter      | 85.07 |
| (mm)                |       |
| Pitch diameter (in) | 3.35  |
| Min. bore (mm)      | 11    |
| Min. bore (in)      | 0.43  |
| Max. bore (mm)      | 31.8  |
| Max. bore (in)      | 1.25  |
| Hub H (mm)          | 70    |
| Hub H (in)          | 2.76  |
| Hub L (mm)          | 25    |
| Hub L (in)          | 0.98  |
| Weight (kg)         | 0.54  |
| Weight (lbs)        | 1.19  |
| Bushing no.         | 1210  |
| Туре                | В     |
|                     |       |