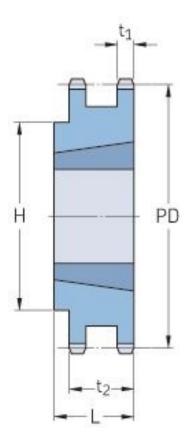

## PHS 06B-2TB25

| Pitch P (mm)           | 9.52 |
|------------------------|------|
| Pitch P (in)           | 0.37 |
| No. of teeth           | 25   |
| Pitch diameter<br>(mm) | 76   |
| Pitch diameter (in)    | 2.99 |
| Min. bore (mm)         | 11   |
| Min. bore (in)         | 0.43 |
| Max. bore (mm)         | 31.8 |
| Max. bore (in)         | 1.25 |
| Hub H (mm)             | 64   |
| Hub H (in)             | 2.52 |
| Hub L (mm)             | 25   |
| Hub L (in)             | 0.98 |
| Weight (kg)            | 0.41 |
| Weight (lbs)           | 0.9  |
| Bushing no.            | 1210 |
| Туре                   | В    |