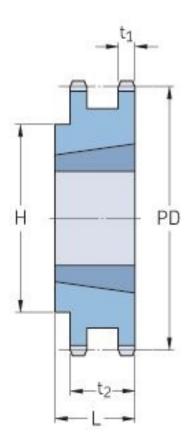

## PHS 06B-2TB23

| Pitch P (mm)        | 9.52  |
|---------------------|-------|
| Pitch P (in)        | 0.37  |
| No. of teeth        | 23    |
| Pitch diameter      | 69.95 |
| (mm)                |       |
| Pitch diameter (in) | 2.75  |
| Min. bore (mm)      | 11    |
| Min. bore (in)      | 0.43  |
| Max. bore (mm)      | 31.8  |
| Max. bore (in)      | 1.25  |
| Hub H (mm)          | 59    |
| Hub H (in)          | 2.32  |
| Hub L (mm)          | 25    |
| Hub L (in)          | 0.98  |
| Weight (kg)         | 0.26  |
| Weight (lbs)        | 0.57  |
| Bushing no.         | 1210  |
| Туре                | В     |
|                     |       |