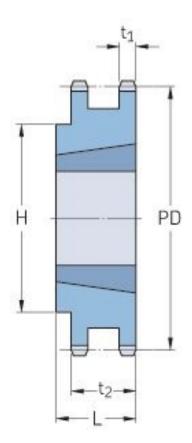

## PHS 06B-2TB22

| Pitch P (mm)        | 9.52  |
|---------------------|-------|
| Pitch P (in)        | 0.37  |
| No. of teeth        | 22    |
| Pitch diameter      | 66.93 |
| (mm)                |       |
| Pitch diameter (in) | 2.64  |
| Min. bore (mm)      | 9     |
| Min. bore (in)      | 0.35  |
| Max. bore (mm)      | 25.4  |
| Max. bore (in)      | 1     |
| Hub H (mm)          | 52    |
| Hub H (in)          | 2.05  |
| Hub L (mm)          | 22    |
| Hub L (in)          | 0.87  |
| Weight (kg)         | 0.3   |
| Weight (lbs)        | 0.66  |
| Bushing no.         | 1108  |
| Туре                | В     |
|                     |       |