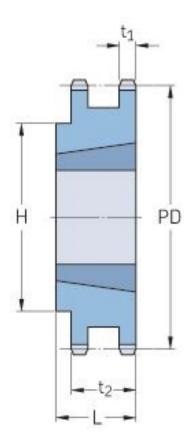

## PHS 06B-2TB21

| Pitch P (mm)        | 9.52  |
|---------------------|-------|
| Pitch P (in)        | 0.37  |
| No. of teeth        | 21    |
| Pitch diameter      | 63.91 |
| (mm)                |       |
| Pitch diameter (in) | 2.52  |
| Min. bore (mm)      | 9     |
| Min. bore (in)      | 0.35  |
| Max. bore (mm)      | 25.4  |
| Max. bore (in)      | 1     |
| Hub H (mm)          | 49    |
| Hub H (in)          | 1.93  |
| Hub L (mm)          | 22    |
| Hub L (in)          | 0.87  |
| Weight (kg)         | 0.29  |
| Weight (lbs)        | 0.64  |
| Bushing no.         | 1008  |
| Туре                | В     |
|                     |       |