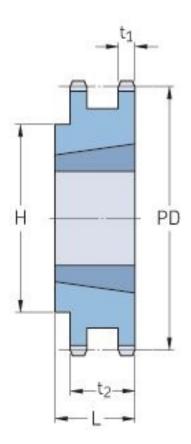

## PHS 06B-2TB19

| Pitch P (mm)        | 9.52  |
|---------------------|-------|
| Pitch P (in)        | 0.37  |
| No. of teeth        | 19    |
| Pitch diameter      | 57.87 |
| (mm)                |       |
| Pitch diameter (in) | 2.28  |
| Min. bore (mm)      | 9     |
| Min. bore (in)      | 0.35  |
| Max. bore (mm)      | 25.4  |
| Max. bore (in)      | 1     |
| Hub H (mm)          | 46    |
| Hub H (in)          | 1.81  |
| Hub L (mm)          | 22    |
| Hub L (in)          | 0.87  |
| Weight (kg)         | 0.2   |
| Weight (lbs)        | 0.44  |
| Bushing no.         | 1008  |
| Туре                | В     |
|                     |       |