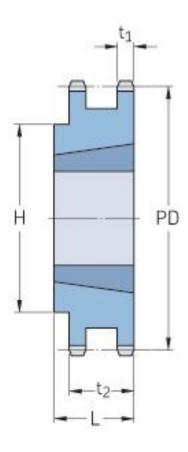

## PHS 06B-2TB18

| Pitch P (mm)           | 9.52  |
|------------------------|-------|
| Pitch P (in)           | 0.37  |
| No. of teeth           | 18    |
| Pitch diameter<br>(mm) | 54.85 |
| Pitch diameter (in)    | 2.16  |
| Min. bore (mm)         | 9     |
| Min. bore (in)         | 0.35  |
| Max. bore (mm)         | 25.4  |
| Max. bore (in)         | 1     |
| Hub H (mm)             | 45    |
| Hub H (in)             | 1.77  |
| Hub L (mm)             | 22    |
| Hub L (in)             | 0.87  |
| Weight (kg)            | 0.18  |
| Weight (lbs)           | 0.4   |
| Bushing no.            | 1008  |
| Туре                   | В     |