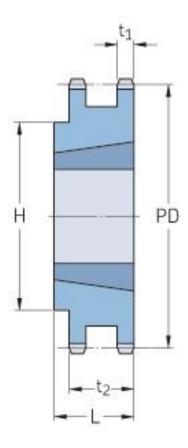

## PHS 06B-2TB17

| Pitch P (mm)           | 9.52  |
|------------------------|-------|
| Pitch P (in)           | 0.37  |
| No. of teeth           | 17    |
| Pitch diameter<br>(mm) | 51.83 |
| Pitch diameter (in)    | 2.04  |
| Min. bore (mm)         | 9     |
| Min. bore (in)         | 0.35  |
| Max. bore (mm)         | 25.4  |
| Max. bore (in)         | 1     |
| Hub H (mm)             | 41    |
| Hub H (in)             | 1.61  |
| Hub L (mm)             | 22    |
| Hub L (in)             | 0.87  |
| Weight (kg)            | 0.12  |
| Weight (lbs)           | 0.26  |
| Bushing no.            | 1008  |
| Туре                   | В     |