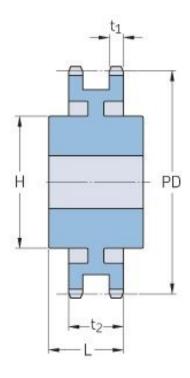

## PHS 32B-2C68

| Pitch P (mm)           | 50.8    |
|------------------------|---------|
| Pitch P (in)           | 2       |
| No. of teeth           | 68      |
| Pitch diameter<br>(mm) | 1099.96 |
| Pitch diameter (in)    | 43.31   |
| Min. bore (mm)         | 30      |
| Min. bore (in)         | 1.18    |
| Max. bore (mm)         | 178     |
| Max. bore (in)         | 7.01    |
| Hub H (mm)             | 220     |
| Hub H (in)             | 8.66    |
| Hub L (mm)             | 130     |
| Hub L (in)             | 5.12    |
| Weight (kg)            | 255.83  |
| Weight (lbs)           | 564.01  |