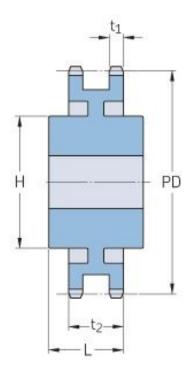

## PHS 32B-2C57

| Pitch P (mm)           | 50.8   |
|------------------------|--------|
| Pitch P (in)           | 2      |
| No. of teeth           | 57     |
| Pitch diameter<br>(mm) | 922.16 |
| Pitch diameter (in)    | 36.31  |
| Min. bore (mm)         | 30     |
| Min. bore (in)         | 1.18   |
| Max. bore (mm)         | 178    |
| Max. bore (in)         | 7.01   |
| Hub H (mm)             | 220    |
| Hub H (in)             | 8.66   |
| Hub L (mm)             | 120    |
| Hub L (in)             | 4.72   |
| Weight (kg)            | 231.54 |
| Weight (lbs)           | 510.46 |