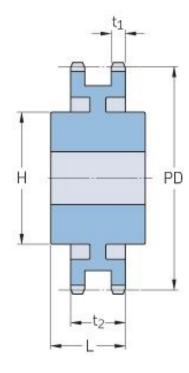

## PHS 32B-2C45

| Pitch P (mm)           | 50.8   |
|------------------------|--------|
| Pitch P (in)           | 2      |
| No. of teeth           | 45     |
| Pitch diameter<br>(mm) | 728.26 |
| Pitch diameter (in)    | 28.67  |
| Min. bore (mm)         | 30     |
| Min. bore (in)         | 1.18   |
| Max. bore (mm)         | 178    |
| Max. bore (in)         | 7.01   |
| Hub H (mm)             | 200    |
| Hub H (in)             | 7.87   |
| Hub L (mm)             | 120    |
| Hub L (in)             | 4.72   |
| Weight (kg)            | 195.5  |
| Weight (lbs)           | 431    |