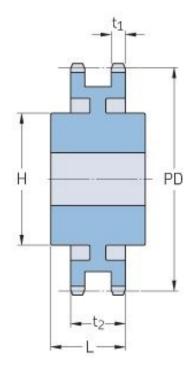

## PHS 32B-2C40

| Pitch P (mm)        | 50.8   |
|---------------------|--------|
| Pitch P (in)        | 2      |
| No. of teeth        | 40     |
| Pitch diameter      | 647.49 |
| (mm)                |        |
| Pitch diameter (in) | 25.49  |
| Min. bore (mm)      | 30     |
| Min. bore (in)      | 1.18   |
| Max. bore (mm)      | 178    |
| Max. bore (in)      | 7.01   |
| Hub H (mm)          | 200    |
| Hub H (in)          | 7.87   |
| Hub L (mm)          | 120    |
| Hub L (in)          | 4.72   |
| Weight (kg)         | 177.46 |
| Weight (lbs)        | 391.23 |