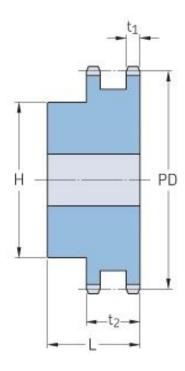

## PHS 32B-2B38

| Pitch P (mm)           | 50.8   |
|------------------------|--------|
| Pitch P (in)           | 2      |
| No. of teeth           | 38     |
| Pitch diameter<br>(mm) | 615.14 |
| Pitch diameter (in)    | 24.22  |
| Min. bore (mm)         | 30     |
| Min. bore (in)         | 1.18   |
| Max. bore (mm)         | 178    |
| Max. bore (in)         | 7.01   |
| Hub H (mm)             | 200    |
| Hub H (in)             | 7.87   |
| Hub L (mm)             | 120    |
| Hub L (in)             | 4.72   |
| Weight (kg)            | 170.25 |
| Weight (lbs)           | 375.34 |