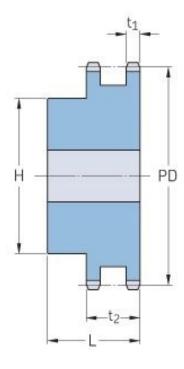

## PHS 32B-2B30

| Pitch P (mm)           | 50.8   |
|------------------------|--------|
| Pitch P (in)           | 2      |
| No. of teeth           | 30     |
| Pitch diameter<br>(mm) | 486    |
| Pitch diameter (in)    | 19.13  |
| Min. bore (mm)         | 30     |
| Min. bore (in)         | 1.18   |
| Max. bore (mm)         | 130    |
| Max. bore (in)         | 5.12   |
| Hub H (mm)             | 200    |
| Hub H (in)             | 7.87   |
| Hub L (mm)             | 120    |
| Hub L (in)             | 4.72   |
| Weight (kg)            | 116.57 |
| Weight (lbs)           | 256.99 |