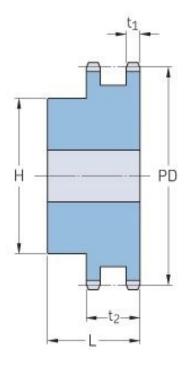

## PHS 32B-2B26

| Pitch P (mm)           | 50.8   |
|------------------------|--------|
| Pitch P (in)           | 2      |
| No. of teeth           | 26     |
| Pitch diameter<br>(mm) | 421.44 |
| Pitch diameter (in)    | 16.59  |
| Min. bore (mm)         | 30     |
| Min. bore (in)         | 1.18   |
| Max. bore (mm)         | 130    |
| Max. bore (in)         | 5.12   |
| Hub H (mm)             | 200    |
| Hub H (in)             | 7.87   |
| Hub L (mm)             | 120    |
| Hub L (in)             | 4.72   |
| Weight (kg)            | 91.17  |
| Weight (lbs)           | 201    |