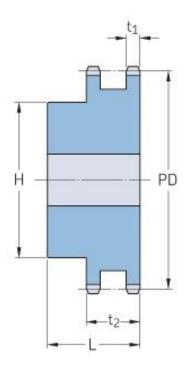

## PHS 32B-2B25

| Pitch P (mm)           | 50.8   |
|------------------------|--------|
| Pitch P (in)           | 2      |
| No. of teeth           | 25     |
| Pitch diameter<br>(mm) | 405.33 |
| Pitch diameter (in)    | 15.96  |
| Min. bore (mm)         | 30     |
| Min. bore (in)         | 1.18   |
| Max. bore (mm)         | 130    |
| Max. bore (in)         | 5.12   |
| Hub H (mm)             | 200    |
| Hub H (in)             | 7.87   |
| Hub L (mm)             | 120    |
| Hub L (in)             | 4.72   |
| Weight (kg)            | 84.82  |
| Weight (lbs)           | 187    |