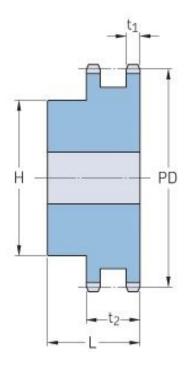

## PHS 32B-2B24

| Pitch P (mm)           | 50.8   |
|------------------------|--------|
| Pitch P (in)           | 2      |
| No. of teeth           | 24     |
| Pitch diameter<br>(mm) | 389.18 |
| Pitch diameter (in)    | 15.32  |
| Min. bore (mm)         | 30     |
| Min. bore (in)         | 1.18   |
| Max. bore (mm)         | 130    |
| Max. bore (in)         | 5.12   |
| Hub H (mm)             | 200    |
| Hub H (in)             | 7.87   |
| Hub L (mm)             | 120    |
| Hub L (in)             | 4.72   |
| Weight (kg)            | 77.57  |
| Weight (lbs)           | 171.01 |