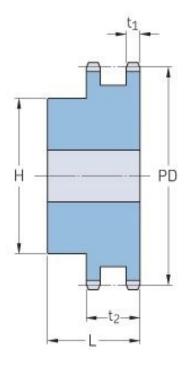

## PHS 32B-2B22

| Pitch P (mm)           | 50.8   |
|------------------------|--------|
| Pitch P (in)           | 2      |
| No. of teeth           | 22     |
| Pitch diameter<br>(mm) | 356.98 |
| Pitch diameter (in)    | 14.05  |
| Min. bore (mm)         | 30     |
| Min. bore (in)         | 1.18   |
| Max. bore (mm)         | 130    |
| Max. bore (in)         | 5.12   |
| Hub H (mm)             | 200    |
| Hub H (in)             | 7.87   |
| Hub L (mm)             | 120    |
| Hub L (in)             | 4.72   |
| Weight (kg)            | 63.96  |
| Weight (lbs)           | 141.01 |