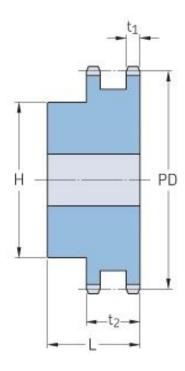

## PHS 32B-2B17

| Pitch P (mm)           | 50.8  |
|------------------------|-------|
| Pitch P (in)           | 2     |
| No. of teeth           | 17    |
| Pitch diameter<br>(mm) | 276.4 |
| Pitch diameter (in)    | 10.88 |
| Min. bore (mm)         | 30    |
| Min. bore (in)         | 1.18  |
| Max. bore (mm)         | 120   |
| Max. bore (in)         | 4.72  |
| Hub H (mm)             | 180   |
| Hub H (in)             | 7.09  |
| Hub L (mm)             | 120   |
| Hub L (in)             | 4.72  |
| Weight (kg)            | 41.28 |
| Weight (lbs)           | 91.01 |