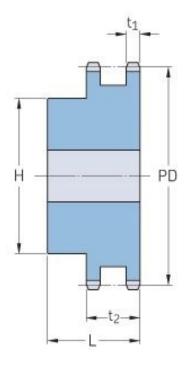

## PHS 32B-2B16

| Pitch P (mm)           | 50.8  |
|------------------------|-------|
| Pitch P (in)           | 2     |
| No. of teeth           | 16    |
| Pitch diameter<br>(mm) | 260.4 |
| Pitch diameter (in)    | 10.25 |
| Min. bore (mm)         | 30    |
| Min. bore (in)         | 1.18  |
| Max. bore (mm)         | 120   |
| Max. bore (in)         | 4.72  |
| Hub H (mm)             | 160   |
| Hub H (in)             | 6.3   |
| Hub L (mm)             | 120   |
| Hub L (in)             | 4.72  |
| Weight (kg)            | 34.02 |
| Weight (lbs)           | 75    |