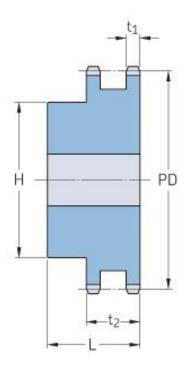

## PHS 32B-2B15

| Pitch P (mm)           | 50.8  |
|------------------------|-------|
| Pitch P (in)           | 2     |
| No. of teeth           | 15    |
| Pitch diameter<br>(mm) | 244.3 |
| Pitch diameter (in)    | 9.62  |
| Min. bore (mm)         | 30    |
| Min. bore (in)         | 1.18  |
| Max. bore (mm)         | 106   |
| Max. bore (in)         | 4.17  |
| Hub H (mm)             | 160   |
| Hub H (in)             | 6.3   |
| Hub L (mm)             | 120   |
| Hub L (in)             | 4.72  |
| Weight (kg)            | 30.84 |
| Weight (lbs)           | 67.99 |