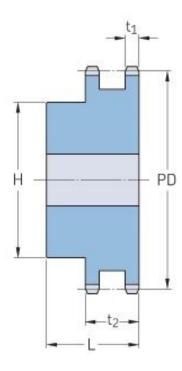

## PHS 32B-2B14

| Pitch P (mm)           | 50.8   |
|------------------------|--------|
| Pitch P (in)           | 2      |
| No. of teeth           | 14     |
| Pitch diameter<br>(mm) | 228.29 |
| Pitch diameter (in)    | 8.99   |
| Min. bore (mm)         | 30     |
| Min. bore (in)         | 1.18   |
| Max. bore (mm)         | 103    |
| Max. bore (in)         | 4.06   |
| Hub H (mm)             | 145    |
| Hub H (in)             | 5.71   |
| Hub L (mm)             | 120    |
| Hub L (in)             | 4.72   |
| Weight (kg)            | 26.31  |
| Weight (lbs)           | 58     |