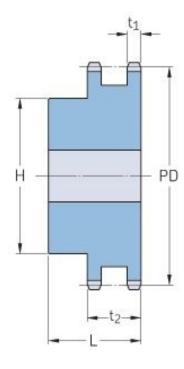

## PHS 32B-2B13

| Pitch P (mm)           | 50.8   |
|------------------------|--------|
| Pitch P (in)           | 2      |
| No. of teeth           | 13     |
| Pitch diameter<br>(mm) | 212.29 |
| Pitch diameter (in)    | 8.36   |
| Min. bore (mm)         | 30     |
| Min. bore (in)         | 1.18   |
| Max. bore (mm)         | 96     |
| Max. bore (in)         | 3.78   |
| Hub H (mm)             | 145    |
| Hub H (in)             | 5.71   |
| Hub L (mm)             | 120    |
| Hub L (in)             | 4.72   |
| Weight (kg)            | 21.77  |
| Weight (lbs)           | 47.99  |