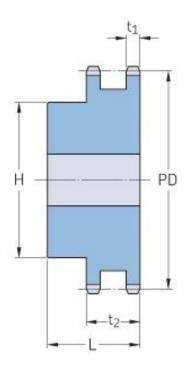

## PHS 32B-2B12

| Pitch P (mm)           | 50.8   |
|------------------------|--------|
| Pitch P (in)           | 2      |
| No. of teeth           | 12     |
| Pitch diameter<br>(mm) | 196.29 |
| Pitch diameter (in)    | 7.73   |
| Min. bore (mm)         | 30     |
| Min. bore (in)         | 1.18   |
| Max. bore (mm)         | 89     |
| Max. bore (in)         | 3.5    |
| Hub H (mm)             | 133    |
| Hub H (in)             | 5.24   |
| Hub L (mm)             | 120    |
| Hub L (in)             | 4.72   |
| Weight (kg)            | 16.32  |
| Weight (lbs)           | 35.98  |