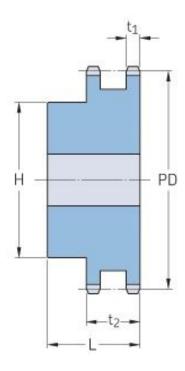

## PHS 32B-2B11

| Pitch P (mm)           | 50.8   |
|------------------------|--------|
| Pitch P (in)           | 2      |
| No. of teeth           | 11     |
| Pitch diameter<br>(mm) | 180.34 |
| Pitch diameter (in)    | 7.1    |
| Min. bore (mm)         | 30     |
| Min. bore (in)         | 1.18   |
| Max. bore (mm)         | 80     |
| Max. bore (in)         | 3.15   |
| Hub H (mm)             | 120    |
| Hub H (in)             | 4.72   |
| Hub L (mm)             | 120    |
| Hub L (in)             | 4.72   |
| Weight (kg)            | 10.42  |
| Weight (lbs)           | 22.97  |